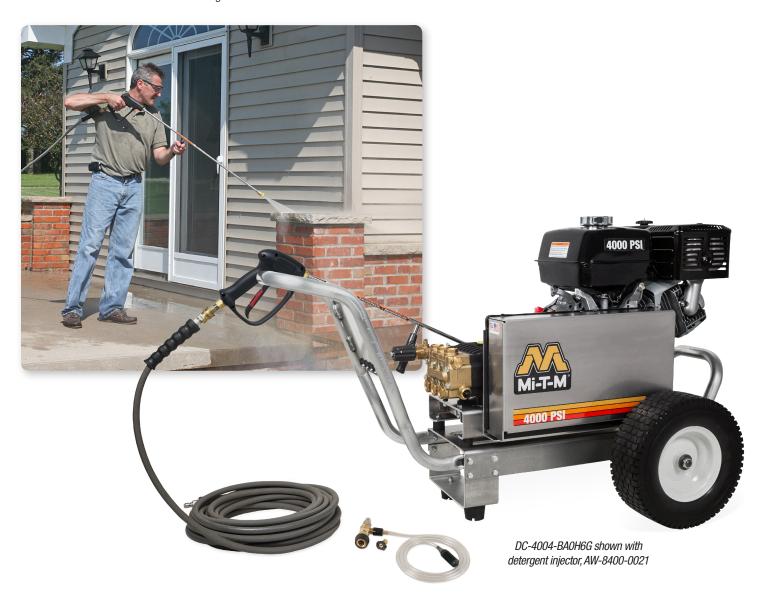

### **Gasoline | Portable | Belt Drive**

This industrial and lightweight pressure washer is a high-powered workhorse and delivers performance on a routine basis. Perfect to remove the toughest stains on brickwork and concrete.

#### **Unit Includes:**

- Quick connect nozzles 0°, 15°, 25° and 40°
- External downstream detergent injector with detergent nozzle
- 50-foot x %-inch non-marking hose with quick connects, swivel and bend restrictors
- 48-inch lance with rubber grip
- Insulated "easy pull" trigger gun with safety lock-off

### **Gasoline | Portable | Belt Drive**

| Model Number   | PSI  | GPM | Displacement/Engine   | Pump    | Dimensions (LxWxH) | Ship Wt. | Net Wt. |
|----------------|------|-----|-----------------------|---------|--------------------|----------|---------|
| DC-3504-BA0H6G | 3500 | 3.7 | 389cc Honda GX390 OHV | General | 46.5x28x27.5in.    | 223 lb.  | 159 lb. |
| DC-3504-BA0H6A | 3500 | 3.7 | 389cc Honda GX390 OHV | AR      | 46.5x28x27.5in.    | 207 lb.  | 143 lb. |
| DC-4004-BA0H6G | 4000 | 3.5 | 389cc Honda GX390 OHV | General | 46.5x28x27.5in.    | 223 lb.  | 159 lb. |
| DC-4004-BA0H6A | 4000 | 3.5 | 389cc Honda GX390 OHV | AR      | 46.5x28x27.5in.    | 207 lb.  | 143 lb. |